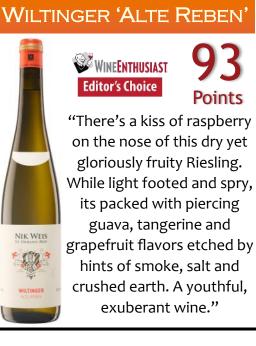

### ST. URBANS-HOF 2020 WILTINGER 'ALTE REBEN'

NIK WEIS

WINEENTHUSIAST **Editor's Choice** 

**Points** 

"There's a kiss of raspberry on the nose of this dry yet gloriously fruity Riesling. While light footed and spry, its packed with piercing guava, tangerine and grapefruit flavors etched by hints of smoke, salt and crushed earth. A youthful, exuberant wine."