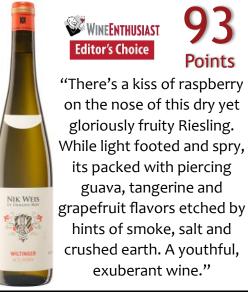

#### ST. URBANS-HOF 2020 WILTINGER 'ALTE REBEN

NIK WEIS

**Points** 

"There's a kiss of raspberry on the nose of this dry yet gloriously fruity Riesling. While light footed and spry, its packed with piercing guava, tangerine and grapefruit flavors etched by hints of smoke, salt and crushed earth. A youthful, exuberant wine."